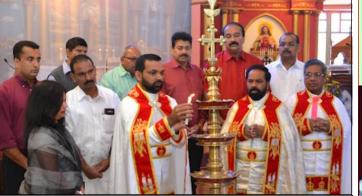

(Continued on page 4)

Promote personal, family and ward prayers as a means

Vicar Fr. Saji Pinarkayil inaugurating the sixth anniversary celebrations of our Sacred Heart Church.