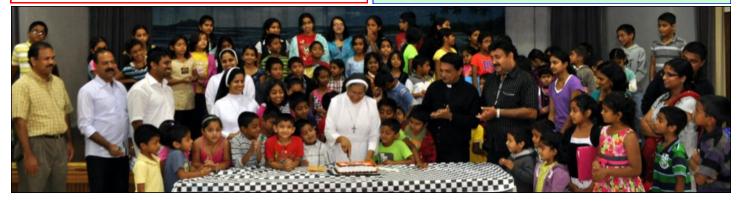

Malayalam Class students celebrating the 70th birthday of Sr. Xavier S.V.M. at St. Mary's Parish Hall.