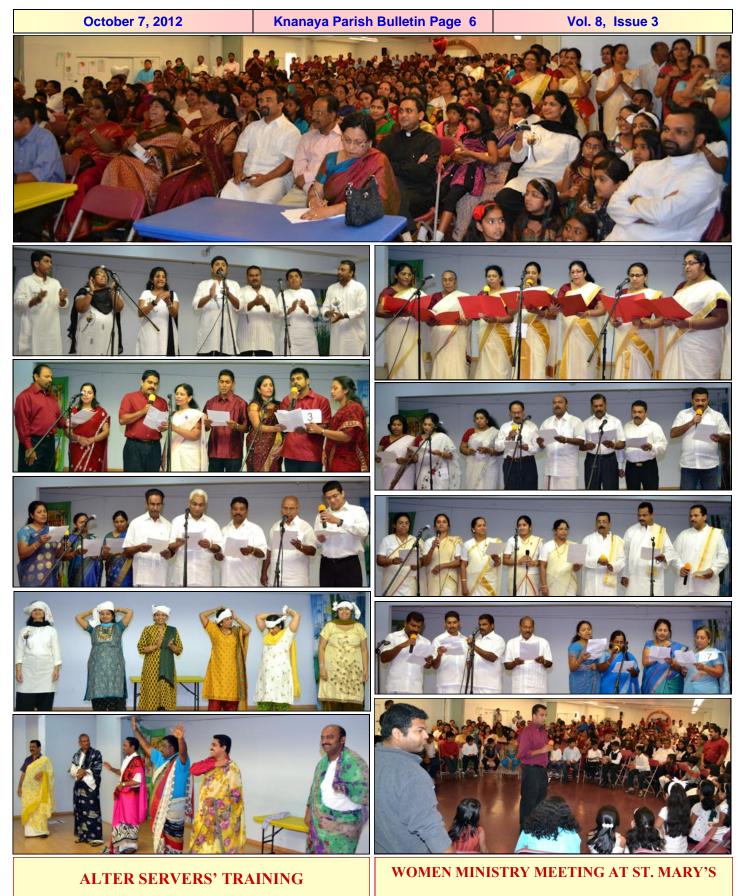

# Sixth Anniversary Celebrations of Sacred Heart

**For Favors Received** 

- Joysy Machanikal

Next alter servers' training will be held at St. Mary's Church on Saturday, October 6th at 10:45 A.M. Those who would like to join this service are also welcome.