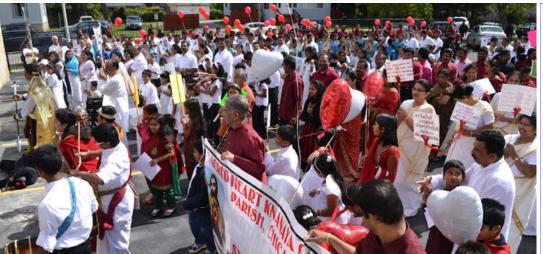

# Sixth Anniversary Celebrations of Sacred Heart

**For Favors Received** 

- Joysy Machanikal

Next alter servers' training will be held at St. Mary's Church on Saturday, October 6th at 10:45 A.M. Those who would like to join this service are also welcome.