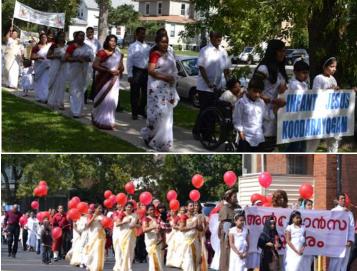

# Sixth Anniversary Celebrations of Sacred Heart

**For Favors Received** 

- Joysy Machanikal

Next alter servers' training will be held at St. Mary's Church on Saturday, October 6th at 10:45 A.M. Those who would like to join this service are also welcome.